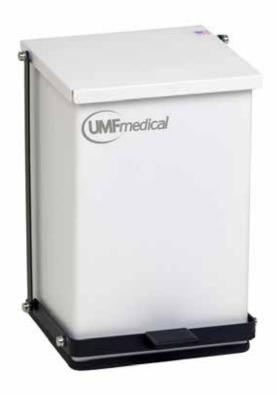

## Model 1473W

The UMF Medical 1473W Waste Receptacle is made of heavy-duty steel and features a foot pedal operated lid. It also includes a bag securing mechanism for quick and and easy clean up as well as free bio-hazard and infectious waste adhesive labels for OSHA labeling requirements. Comes with a 1-year limited warranty.

## Key features at a glance

- > 24 Quart (22.7L) Capacity
- › Flame Retardant
- Unitized all-steel construction
- Baked epoxy paint finish for added durability against scratching and stains
- > Full width hinge
- Heavy-duty foot pedal and linkage
- > Self-closing lid
- Exposed edges hemmed for safety
- > Bag securing mechanism
- Free biohazard and infectious waste adhesive labels for OSHA labeling requirements
- > 1-year limited warranty

**Specifications** 

Height: 16" (40.6cm) Width: 11.75" (29.8cm) Depth: 13" (33cm) Net Weight: 11lb (5kg) Shipping Weight: 13lb (5.9kg) Shipping Dimensions: L18xW16xH15

(46cm x 41cm x 38cm)

Color: White