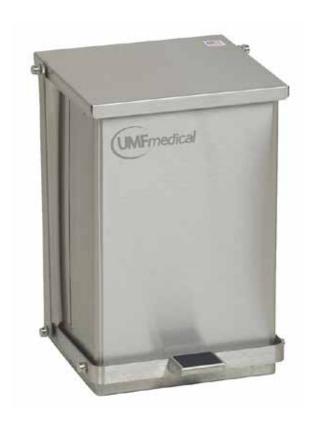

## Model SS1473

The UMF Medical SS1473 Stainless Steel Waste Receptacle is made of heavy-duty steel and features a foot pedal operated lid. It also includes a bag securing mechanism for quick and and easy clean up as well as free bio-hazard and infectious waste adhesive labels for OSHA labeling requirements. Comes with a 1-year limited warranty.

## Key features at a glance

- › Flame retardant
- Unitized stainless steel construction
- > Resists stains and corrosion
- Heavy-duty foot pedal and linkage
- > Full width hinge
- Self-closing lid
- Exposed edges hemmed for safety
- Bag securing mechanism
- Free biohazard and infectious waste adhesive labels for OSHA labeling requirements
- 1-year limited warranty

**Specifications** 

Height: 16" (40.6cm) Width: 11.75" (29.8cm) Depth: 13" (33cm)