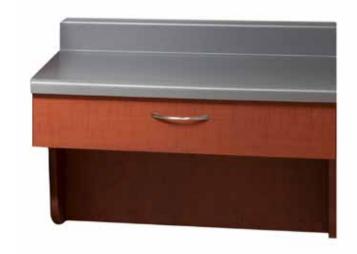

### Model 6052W

UMF Medical's 6052W Modular Writing Desk has one drawer and includes a high-pressure laminate countertop with backsplash. It's the perfect complement to any exam room's consultative space. Our Wooden Cabinetry specialists work closely with you to understand your room layout and dimensions in order to offer a stylish, functional look for your exam room.

# **Specifications**

Width: 30" (76.2cm)

Height: 8.125" (20.6cm) (12" High (30.5cm) including backsplash)

Depth: 19" (48.3cm) to front of countertop