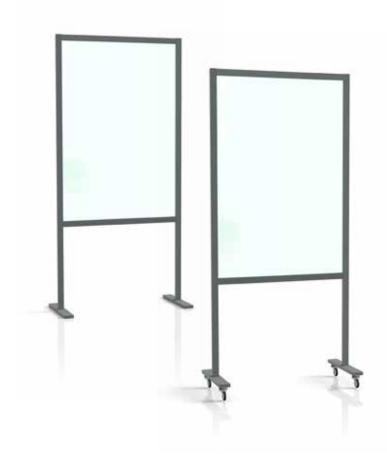

## 72" Wall Divider

**Model 8426** — Stationary Wall Divider with Base Plates

**Model 8427** — Portable Wall Divider with Casters

This sleek Wall Divider offers a convenient way to separate space within your office, waiting rooms or patient rooms. Creating a barrier between people, this Divider may help prevent the spread of infectious pathogens, limit physical contact and foster a sense of comfort and safety during patient visits.

Available in stationary or portable models.

ALL UMF MEDICAL PRODUCTS ARE MADE IN THE USA

## Key features at a glance

- Clear anodized (silver)

   aluminum frame for
   a sleek look that
   complements any space
- Powder coat paint base for easy cleaning
- Durable, clear acrylic/ polycarbonate window panel for virtually unobstructed view