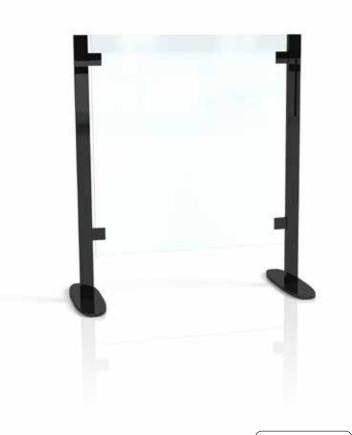

# 30" Sneeze Guard

#### Model 8430

This convenient Sneeze Guard offers a way to separate space between people in your office, registration area or waiting room. Lightweight and easy to move, this tabletop Sneeze Guard may be easily repositioned to meet the provider's needs. Because it creates a barrier between people, it may help prevent the spread of infectious pathogens, limit physical contact and foster a sense of comfort and safety during patient visits.

### Key features at a glance

- Powder coat paint base for easy cleaning
- Durable, clear acrylic/ polycarbonate window panel for virtually unobstructed view

## **Specifications**

> Width: 25.5" (64.8cm)

› Height: 30" (76.2cm)

Depth: 10" (25.4cm)

Panel Size: 24" (61cm)

x 24" (61cm)

Weight: 18 lbs (45.7kg)