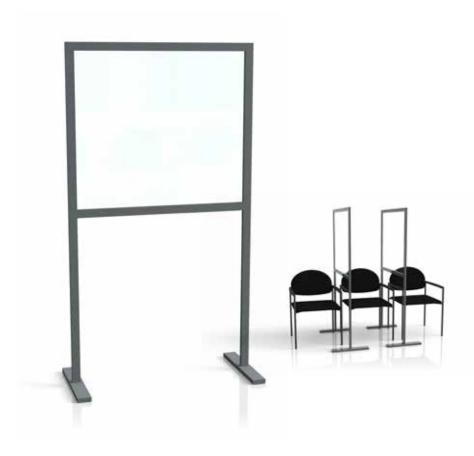

## **60" Gang Seating Chair Divider**

Model 8434 — Stationary Gang Seating Chair Divider with Base Plates

This sleek Chair Divider offers a convenient way to separate space between gang seating chairs in your office or waiting room. Creating a barrier between people, this Divider may help prevent the spread of infectious pathogens, limit physical contact and foster a sense of comfort and safety during patient visits. Available in stationary or portable models.

## Key features at a glance

- Clear anodized

   (silver) aluminum
   frame for a sleek look
   that complements

  any space
- Powder coat paint base for easy cleaning
- Durable, clear acrylic/ polycarbonate window panel for virtually unobstructed view

## **Specifications**

> Width: 34" (86.4cm)

Height: 60" (152.4cm)

> Depth: 22.5" (57.2cm)

Base Plate: 3" (7.6cm)

x 22.5" (57.2cm)

> Weight: 35 lbs (15.9kg)