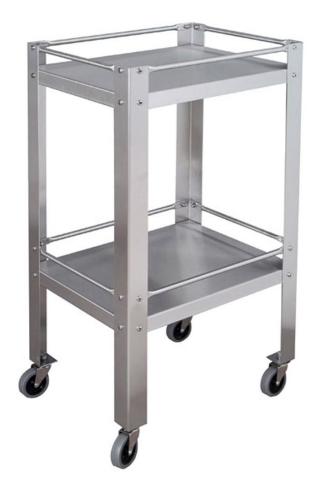

### Model SS8096

UMF Medical Stainless Steel Utility Tables come with swivel casters, and have a 3-year limited warranty.

The SS8096 has four sided guard rails with shelf edges that are bent and hemmed for safety and strength.

# Key features at a glance

- Table top and shelf top are bent and hemmed for safety and strength
- Stainless steel construction
- 3" (7.6cm) swivel casters
- Four sided guard rails on top and shelf
- 3-year limited warranty

## **Specifications**

Width: 20" (50.8cm) Height: 34" (86.4cm) Depth: 16" (40.6cm)