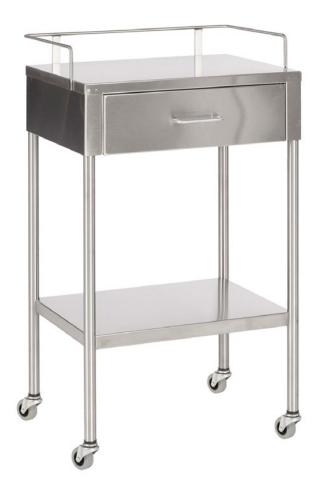

# Stainless Steel Utility Table with One Drawer, One Shelf, and Threesided Guard Rail

# Model SS8153

UMF Medical Stainless Steel Utility Tables come with swivel casters, and have a 3-year limited warranty.

The SS8153 has a single drawer and storage shelf below the drawer. A 3-sided guard rail surrounds the top work surface.

# Key features at a glance

- Welded stainless steel construction
- Stainless steel drawer
- Three-sided guard rail on top
- Convenient storage shelf
- 2" (5.1cm) swivel casters
- 3-year limited warranty

# **Specifications**

Width: 20" (50.8cm) Height: 35.3" (89.5cm) Depth: 16" (40.6cm)