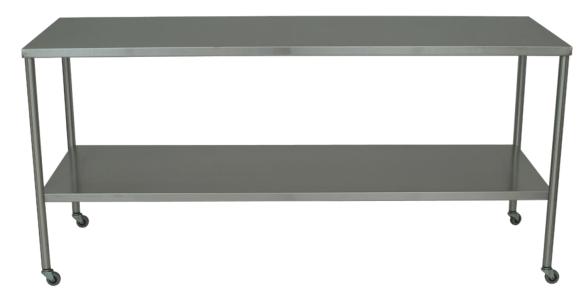

## Stainless Steel Instrument Table with Shelf

### Model SS8000

UMF Medical stainless steel instrument tables are made with 20 gauge stainless steel shelves and 16 gauge stainless steel legs.
All legs come with swivel casters and a 3-year limited warranty.

# Key features at a glance

- Welded, all stainless steel construction
- 16 gauge legs, 1.25"(3.18cm) outside diameter
- Edges hemmed for added rigidity and safety
- Top and shelf stiffeners for additional strength
- 2" (5.1cm) ball bearing swivel casters
- 3 year limited warranty

### **Specifications**

Width: 72" (182.9cm) Height: 34" (86.4cm) Depth: 24" (61cm)

Distance between shelves: 19" (48.3cm)