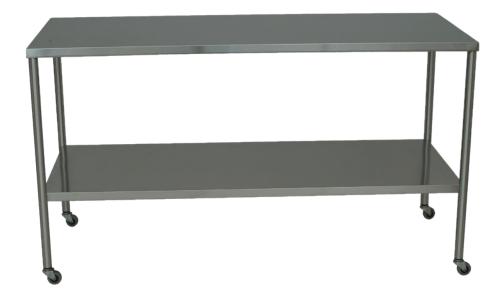

## Stainless Steel Instrument Table with Shelf

### Model SS8004

UMF Medical stainless steel instrument tables are made with 20 gauge stainless steel shelves and 16 gauge stainless steel legs. All legs come with swivel casters and a 3-year limited warranty.

# Key features at a glance

- Welded, all stainless steel construction
- 16 gauge legs, 1.25"(3.18cm) outside diameter
- Edges hemmed for added rigidity and safety
- Top and shelf stiffeners for additional strength
- 2" (5.1cm) ball bearing swivel casters
- 3 year limited warranty

### **Specifications**

Width: 60" (152.4cm) Height: 34" (86.4cm) Depth: 24" (61cm)

Distance between shelves: 19" (48.3cm)