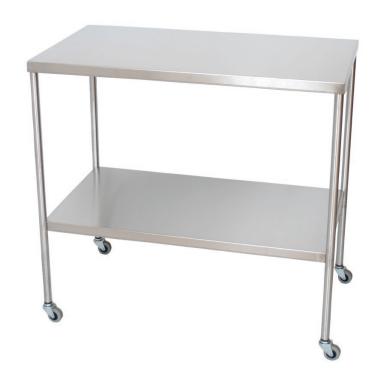

## Model SS8010

UMF Medical stainless steel instrument tables are made with 20 gauge stainless steel shelves and 16 gauge stainless steel legs. All legs come with swivel casters and a 3-year limited warranty.

# Key features at a glance

- Welded, all stainless steel construction
- 16 gauge legs, 1.25"(3.18cm) outside diameter
- Edges hemmed for added rigidity and safety
- Top and shelf stiffeners for additional strength
- 2" (5.1cm) ball bearing swivel casters
- 3 year limited warranty

## **Specifications**

Width: 36" (91.4cm) Height: 34" (86.4cm) Depth: 20" (50.8cm)

Distance between shelves: 19" (48.3cm)