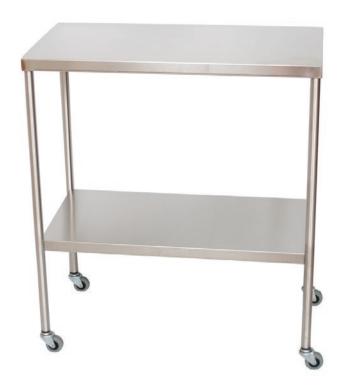

## Model SS8012

UMF Medical stainless steel instrument tables are made with 20 gauge stainless steel shelves and 16 gauge stainless steel legs. All legs come with swivel casters and a 3-year limited warranty.

# Key features at a glance

- Welded, all stainless steel construction
- 16 gauge legs, 1.25"(3.18cm) outside diameter
- Edges hemmed for added rigidity and safety
- Top and shelf stiffeners for additional strength
- 2" (5.1cm) ball bearing swivel casters
- 3 year limited warranty

## **Specifications**

Width: 33" (83.8cm) Height: 34" (86.4cm) Depth: 18" (45.7cm)

Distance between shelves: 19" (48.3cm)