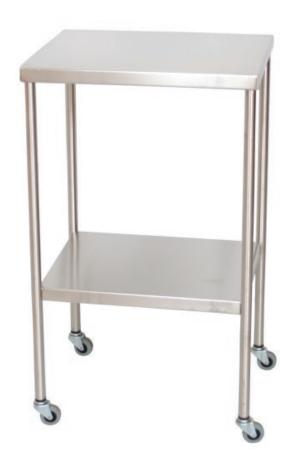

# Stainless Steel Instrument Table with Shelf

## Model SS8018

UMF Medical stainless steel instrument tables are made with 20 gauge stainless steel shelves and 16 gauge stainless steel legs. All legs come with swivel casters and a 3-year limited warranty.

# Key features at a glance

- Welded, all stainless steel construction
- 16 gauge legs, 1.25"(3.18cm) outside diameter
- Edges hemmed for added rigidity and safety
- Top and shelf stiffeners for additional strength
- 2" (5.1cm) ball bearing swivel casters
- 3 year limited warranty

## **Specifications**

Width: 20" (50.8cm) Height: 34" (86.4cm) Depth: 16" (40.6cm)

Distance between shelves: 19" (48.3cm)