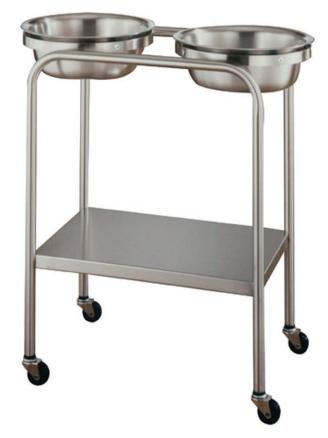

# Stainless Steel Twin Basin Stand with Shelf

### Model SS8360

UMF Medical's Basin Stands are constructed on heavy duty tubular stainless steel framework. Rubber bumpers inside the basin holders eliminate rattle and scarring of the basins. The units are mounted on swivel casters and come with a 3-year limited warranty.

## Key features at a glance

- Heavy duty stainless steel tubular framework
- Two 13" (33cm) basins,7 Quart (6.6L) capacity
- Rubber bumpers inside basin holder
- > Single shelf below basins
- 2" (5.1cm) ball bearing swivel casters
- 3 year limited warranty

#### **Specifications**

Height: 14" (35.6cm)

Base Diameter: 14.5" (36.8cm) Pail capacity: 13 Qt. (12.3L)