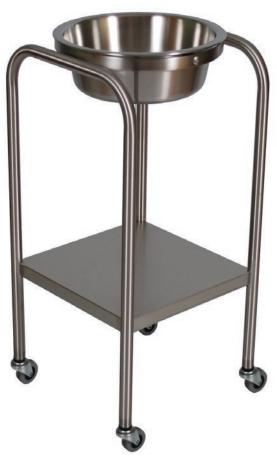

# Stainless Steel Single Basin Stand with Shelf

### Model SS8365

UMF Medical's Basin Stands are constructed on heavy duty tubular stainless steel framework. Rubber bumpers inside the basin holders eliminate rattle and scarring of the basins. The units are mounted on swivel casters and come with a 3-year limited warranty.

## Key features at a glance

- Heavy duty stainless steel tubular framework
- 13" (33cm) basin,7 Quart (6.6L) capacity
- Rubber bumpers inside basin holder
- › Single shelf below basin
- 2" (5.1cm) ball bearing swivel casters
- 3 year limited warranty

#### **Specifications**

Height: 32" (81.3cm)

Basin diameter: 13" (33cm) Basin capacity: 7 Quart (6.6L)