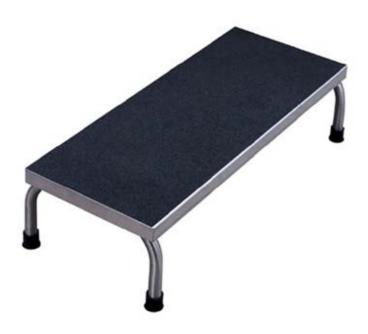

## **Stainless Steel One-Step Foot Stool**

### Model SS8372

All UMF Medical foot stools boast highquality, all-welded construction 16 gauge steel. Includes a non-slip corrugated rubber step tread, and no-tip offset stool legs with non-slip rubber tips. All foot stools come with a 3-year limited warranty and a non-corrosive option.

#### Key features at a glance

- High-quality, welded stainless steel construction
- 16 gauge, 1" (2.54cm) outside diameter stainless steel tubing
- 1.25" x .125" (3.2cm x .3cm) stainless steel band below step platform for rigidity
- Maximum weight capacity: 400lbs (181kg)
- > Non-slip rubber feet on stool legs
- > Non-slip rubber step treads
- > 3-year limited warranty

### **Specifications**

edical

Width: 30" (76.2cm) Height: 7.75" (19.7cm) Depth: 12" (30.5cm)

> Ph: +1 814.266.8726 | Fax: +1 814.266.1870 1316 Eisenhower Blvd., Johnstown, PA 15904 USA