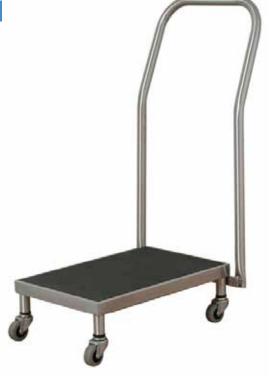

## Stainless Steel Stool Transport Cart

## Model SS8381

The UMF Medical Stainless Steel Stool Transport Cart boasts high-quality, allwelded construction 16 gauge steel. The convenient push handle makes it easy to transport multiple SS8380 Stackable Stainless Steel Foot Stools at one time.

## Key features at a glance

- High-quality, welded stainless steel construction
- 16 gauge, 1" (2.54cm) outside diameter stainless steel tubing
- 1.25" x .125" (3.2cm x .3cm) stainless steel band below step platform for rigidity
- 2" (5.1cm) swivel casters
- > Convenient push handle
- 3-year limited warranty

**Specifications** 

Width: 20.5" (52.1cm)

Height (platform): 8.5" (21.6cm) Height (push handle): 36" (91.4cm)

Depth: 15" (38.1cm)