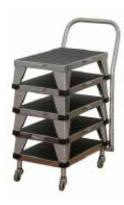

## Model SS8381

The UMF Medical Stainless Steel Stool Transport Cart boasts high-quality, allwelded construction 16 gauge steel. The convenient push handle makes it easy to transport multiple SS8380 Stackable Stainless Steel Foot Stools at one time.