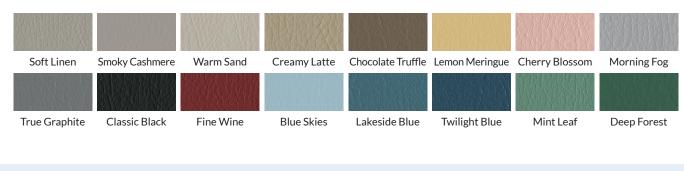

# **H-Brace Treatment Table**

### Model 5588

With a 350-lb weight capacity, the H-Brace Treatment Table provides a sturdy, durable surface for treatments. A five-year warranty offers peace of mind while the upholstery with PreFixx® Protective Finish makes the table easy to clean and disinfect.



### Colors



#### **Key features** at a glance

- > 350lb (158.8kg) weight capacity
- > Seamless upholstered top with
  - Prefixx<sup>®</sup> Protective Finish
- > All-welded steel construction
- > Leveling glides
- > 5-year limited warranty
- > Paper cutter band
- > Paper rod holder

ALL UMF MEDICAL PRODUCTS ARE MADE IN THE USA

**Specifications** 

Height: 31.5" (80cm) Length: 70" (177.8cm) Width: 26.5" (67.3cm) Net Weight: 75lb (59.9kg) Shipping Weight: 128lb (58kg) Shipping Dimensions: 76"L x 30"W x 41"H (193cm x 76.2cm x 104.1cm)

Accessories 826 - Painted Steel Storage Shelf



Ph: +1 814.266.8726 | Fax: +1 814.266.1870 1316 Eisenhower Blvd., Johnstown, PA 15904 USA

# **UMFmedical.com**