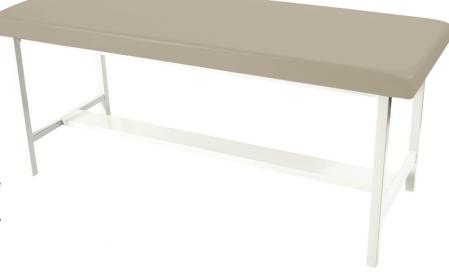

# **H-Brace Treatment Table**

### Model 5588

With a 350-lb weight capacity, the H-Brace Treatment Table provides a sturdy, durable surface for treatments. A five-year warranty offers peace of mind while the upholstery with PreFixx® Protective Finish makes the table easy to clean and disinfect.

#### **Key features** at a glance

- > 350lb (158.8kg) weight capacity
- > Seamless upholstered top with
  - Prefixx<sup>®</sup> Protective Finish
- > All-welded steel construction
- > Leveling glides
- > 5-year limited warranty
- > Paper cutter band
- > Paper rod holder

ALL UMF MEDICAL PRODUCTS ARE MADE IN THE USA

**Specifications** 

Height: 31.5" (80cm) Length: 70" (177.8cm) Width: 26.5" (67.3cm) Net Weight: 75lb (59.9kg) Shipping Weight: 128lb (58kg) Shipping Dimensions: 76"L x 30"W x 41"H (193cm x 76.2cm x 104.1cm)