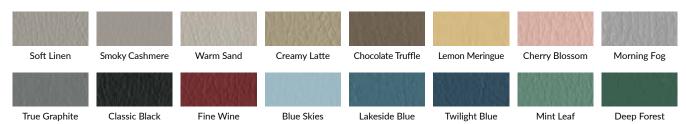

#### Model 1226

UMF Medical's side chairs are available in all 16 upholstery color options with Prefixx® Protective Finish for full exam room cohesion. Options with or without arms.

ALL UMF MEDICAL PRODUCTS ARE MADE IN THE USA

### **Colors**