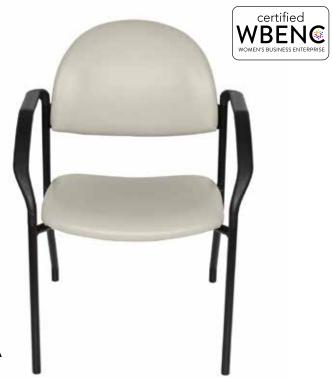

# **Upholstered Side Chair with Arms**

#### Model 1226

UMF Medical's side chairs are available in all 16 upholstery color options with Prefixx® Protective Finish for full exam room cohesion. Options with or without arms.

ALL UMF MEDICAL PRODUCTS ARE MADE IN THE USA

## Key features at a glance

- Premium upholstery with antimicrobial guard
- Available in all upholstery color options
- Color matched to all other UMF Medical products
- High-density foam padding for added comfort
- 300lb (136 kg) weight capacity
- > Wall saver leg design
- › Stackable
- Ships knocked down, simple assembly required
- > 3-year limited warranty