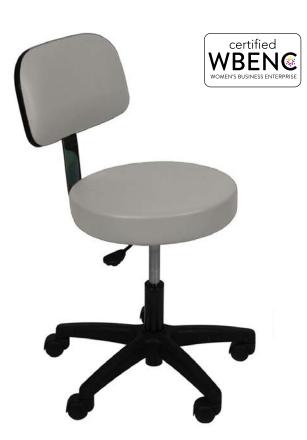

# Ultra Comfort Air Spring Stool with Backrest

## Key features at a glance

- › Ultra Comfort seamless seat
- Padded backrest (color matched to seat)
- 5 leg black plastic base
- 2" (5.1cm) twin wheel casters
- › Air spring height adjustment
- Available in all UMF Medical upholstery colors
- 3-year limited warranty

#### **Specifications**

Seat diameter: 16" (40.6cm)
Min. seat height: 16" (40.64cm)
Max. seat height: 21" (53.34cm)
Net weight: 19lb (8.6kg)
Shipping weight: 25lb (11.3kg)
Shipping dimensions: L23xW24xH12
(58.4cm x 61cm x 30.5cm)