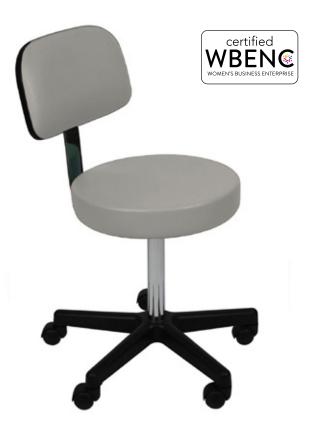

# Ultra Comfort Manual Stool with Backrest

### **Model 6766**

All UMF Medical stools are available in 16 best-in-class seamless upholstery colors with Prefixx® Protective Finish to assist with infection prevention and for full exam room cohesion.

# Key features at a glance

- > Ultra Comfort seamless seat
- > 5 leg black plastic base
- Padded backrest (color matched to seat)
- 2" (5.1cm) twin wheel casters
- Threaded stem for height adjustment
- 3-year limited warranty

#### **Specifications**

Seat diameter: 16" (40.6cm) Min. seat height: 20.5" (52.1cm) Max. seat height: 28" (71.1cm) Net Weight: 20lb (9kg)

Shipping Weight: 25lb (11.3kg) Shipping Dimensions: L23xW24xH12