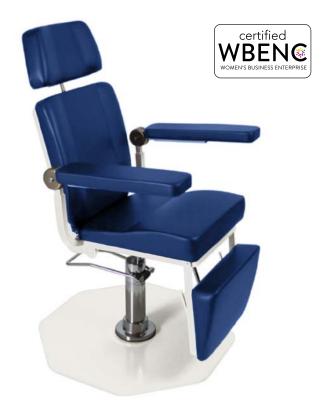

### Model 8612

The UMF Medical 8612 offers a manually adjustable backrest, footrest, and foot operated pump for hi-lo movement. Offers a 360 degrees rotation, hinged arms, and 250lbs weight capacity.

Actual colors may vary from the images shown due to monitor settings

## Key features at a glance

- 250lb (113.4kg) patient weight capacity
- Ultra comfort seamless top with antimicrobial guard
- Sturdy steel frame
- > 360° rotation with swivel lock
- 10° elevation from horizontal position
- Manual foot pedal height adjustment
- Manually adjustable backrest
- Manually adjustable footrest
- Hinged arms
- 3-year limited warranty

### **Specifications**

Min. Seat Height: 23" (58.4cm) Max. Seat Height: 38" (96.5cm) Overall Width: 31.5" (80cm) Seat Width: 18" (45.72cm) Arm Length: 23" (58.4cm)

Length: 71" (180.3cm) fully extended

Net Weight: 166lb (75.3kg) Shipping Weight: 225lb (102kg) Shipping Dimensions: L44xW34xH64 (111.8cm x 86.4cm x 162.6cm)