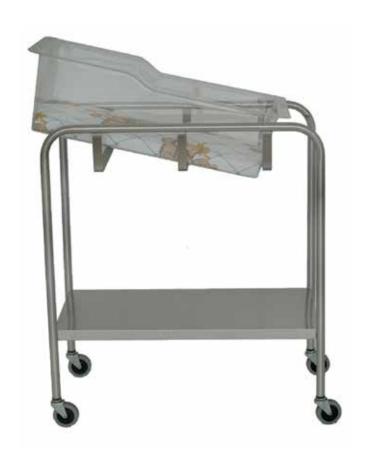

## Bassinet, One Shelf with Basket and Mattress

## Model SS8538

UMF Medical's stainless steel bassinets all come standard with the basket (8545), mattress (8546) and swivel casters included. Manufactured on a heavy duty 1" O.D. (2.54cm) tubular stainless steel frame, and basket supports with insert bends, allowing the basket to be moved to horizontal or elevated positions. All bassinets come with a 3-year limited warranty.

## Key features at a glance

- Heavy duty tubular stainless steel framework
- > Convenient storage shelf
- 3" (7.6cm) ball bearing swivel casters
- Includes basket and mattress pad
- › Name card holder
- 3-year limited warranty

**Specifications** 

Height: 35.375" (89.9cm) Width: 31.25" (79.4cm)

Depth: 17" (43.2cm)

Accessories

132 - Swivel casters locking 3" (set of 4)