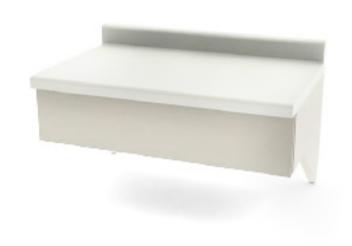

## Model 6052

UMF Medical's 6052 Modular Writing Desk has one drawer and includes a high pressure laminate countertop with backsplash. It's the perfect complement to any exam room's consultative space.

# Key features at a glance

- > 20 gauge steel construction
- > Full extension roller bearing drawer glides
- Seamless laminate countertop with backsplash
- 3-year limited warranty

# **Specifications**

Width: 30" (76.2cm) Height: 8.125" (20.6cm)

(12" High (30.5cm) including backsplash) Depth: 19" (48.3cm) to front of countertop